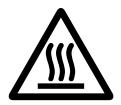

#### **Heat generation**

When in high-brightness mode, continuously using flashlight more than one hour may cause metal surface to exceeds 60°C. Please be careful to avoid burns. Charge indicator light goes red during charging. If there is no light, please check whether joint got stain or not. When the light turns green, a full charge has been reached.