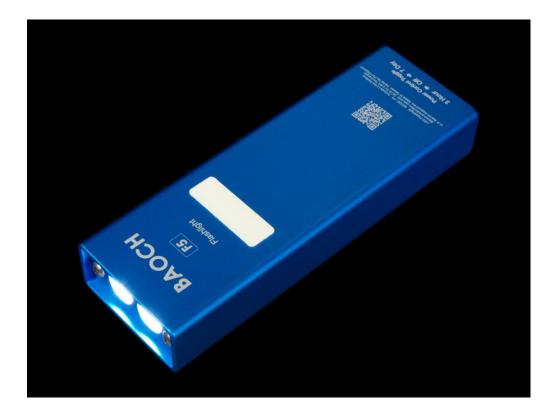

# BAOCH F5 Flashlight OWNERS MANUAL

# Technical data

Light output : 700 lumen.

Battery life : Hipower 3 hours • Lowpower 168 hours

Battery life varies according to battery age and condition, as well as ambient temperature.

## **Battery capacity :**

2500 mAh Li-Ion Charging time : 3-5 hours.

### **Charger Wiesel :**

Input voltage : 100 – 240 V~, 50 – 60 Hz Charging current : up to 0.8 A Compatible batteries : Li-Ion 7.4 V Display led : charging red • full green