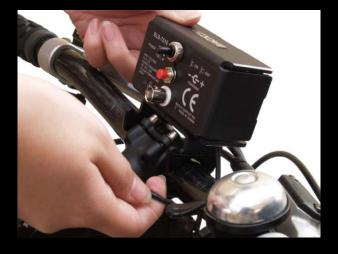

Brightness Settings/Control : 35%, 100% Aluminum 5052 body Weight 120g Batteries 8 AA Alkaline, Battery Life 8 Hours Packing dimension 22.5x15x5.5cm Gross weight 570g







BLB-2608 Double High Power LED Multi-Beam angle, 460 Lumens Maximal Dimensions : 64W x 42L x 22D mm Brightness Settings/Control : 35%, 100% Aluminum 5052 body, Weight 115g Li-Ion Rechargeable-2.2Ah Battery Life 6Hours Charging time: 3-4 hours Weight-140g Packing dimension 22.5x15x5.5cm Gross weigh 580g









BLB-4512 12W High Power LED Multi-Beam angle, 700 Lumens Maximal Dimensions : 82W x 42L x 27D mm Brightness Settings/Control : 10%, 35%,or 100% Aluminum 5052 body Weight 140g Li-Ion Rechargeable-2.2Ah Battery Life 20 Hours Charging time: 3-4 hours Weight 200g Packing dimension 22.5x15x5.5cm Gross weight 560g







BLB-7016 16W High Power LED Beam angle 15, 1200 Lumens Maximal Dimensions : 90W x 50L x 38D mm Brightness Settings/Control : 10%, 35%,or 100% Aluminum 5052 body Weight 200g Li-Ion Rechargeable-2.6Ah Battery Life 20 Hours Charging time: 3-5 hours Weight 230g Packing dimension 22.5x15x5.5cm Gross weight 740g





#### Accessoires: Central base