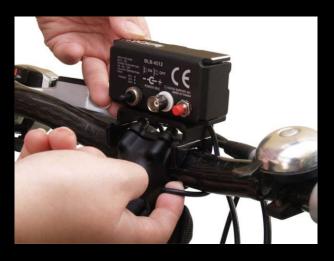

sense of adventure provided by the novelty of modern science and adventure. Don't hesitate! You will have completely new discoveries and see what you haven't been able to with brighter lights!









BLB-2508 Double High Power LED Multi-Beam angle 3W 250 Lumens 8W 450 Lumens Maximal Dimensions: 64W x 42L x 27D mm Brightness Settings/Control : 35%, 100% Aluminum 5052 body Weight 120g Batteries 8 AA Alkaline, Battery Life 8 Hours Packing dimension 22.5x15x5.5cm Gross weight 570g







BLB-2608 Double High Power LED Multi-Beam angle, 460 Lumens Maximal Dimensions : 64W x 42L x 22D mm Brightness Settings/Control : 35%, 100% Aluminum 5052 body, Weight 115g Li-Ion Rechargeable-2.2Ah Battery Life 6Hours Charging time: 3-4 hours Weight-140g Packing dimension 22.5x15x5.5cm Gross weigh 580g









BLB-4512 12W High Power LED Multi-Beam angle, 700 Lumens Maximal Dimensions : 82W x 42L x 27D mm Brightness Settings/Control : 10%, 35%,or 100% Aluminum 5052 body Weight 140g Li-Ion Rechargeable-2.2Ah Battery Life 20 Hours Charging time: 3-4 hours Weight 200g Packing dimension 22.5x15x5.5cm Gross weight 560g







BLB-7016 16W High Power LED Beam angle 15, 1200 Lumens Maximal Dimensions : 90W x 50L x 38D mm Brightness Settings/Control : 10%, 35%,or 100% Aluminum 5052 body Weight 200g Li-Ion Rechargeable-2.6Ah Battery Life 20 Hours Charging time: 3-5 hours Weight 230g Packing dimension 22.5x15x5.5cm Gross weight 740g





#### Accessoires: Central base