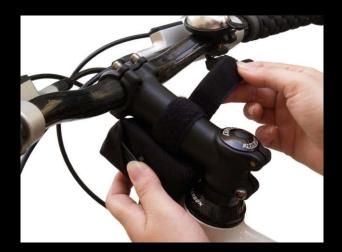

ightness Settings/Control : 35%, 100% Aluminum 5052 body Weight 120g Batteries 8 AA Alkaline, Battery Life 8 Hours Packing dimension 22.5x15x5.5cm Gross weight 570g







BLB-2608 Double High Power LED Multi-Beam angle, 460 Lumens Maximal Dimensions : 64W x 42L x 22D mm Brightness Settings/Control : 35%, 100% Aluminum 5052 body, Weight 115g Li-Ion Rechargeable-2.2Ah Battery Life 6Hours Charging time: 3-4 hours Weight-140g Packing dimension 22.5x15x5.5cm Gross weigh 580g









BLB-4512 12W High Power LED Multi-Beam angle, 700 Lumens Maximal Dimensions : 82W x 42L x 27D mm Brightness Settings/Control : 10%, 35%,or 100% Aluminum 5052 body Weight 140g Li-Ion Rechargeable-2.2Ah Battery Life 20 Hours Charging time: 3-4 hours Weight 200g Packing dimension 22.5x15x5.5cm Gross weight 560g







BLB-7016 16W High Power LED Beam angle 15, 1200 Lumens Maximal Dimensions : 90W x 50L x 38D mm Brightness Settings/Control : 10%, 35%,or 100% Aluminum 5052 body Weight 200g Li-Ion Rechargeable-2.6Ah Battery Life 20 Hours Charging time: 3-5 hours Weight 230g Packing dimension 22.5x15x5.5cm Gross weight 740g





#### Accessoires: Central base