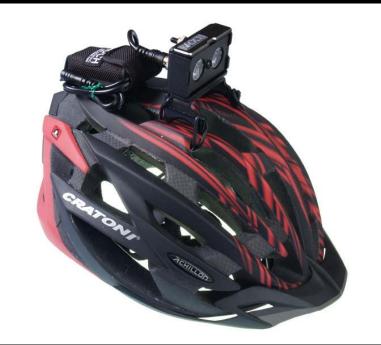

Multi-Beam angle

When the lights develop into such a stage as being able to provide the rider with sufficient lightning, you would discover that the real adventure begins after sunset! Riding a bike with these lights will make you feel as if you are traveling through a tunnel of light. BAOCH LED Bicycle Light Systems provide you with a great new experience.

BAOCH bike lights provide you with diverse groups of products ranging from 450-1,200 Lumens in brightness. With its CNC mechanically manufactured aluminum alloy covers, it is lightweight, durable, and reliable. Our line of bike lights provides you with bright lighting for your night riding experiences. Through our innovative designing methods and techniques, the benefits of the using LEDs are maximized while reducing the heat generated from the lights. Our LED units are selected for its 5600K color temperature so they can brightly illuminate the roads ahead. Our multi-beam angle lights are designed to increase the depth and the range of the lightning, which is over 100 meters. Our products provide remarkably strong lights that use small amounts of electricity (1-16W).

By choosing BAOCH bike lights, you will enjoy a night ride with a special sense of adventure provided by the novelty of modern science and adventure. Don't hesitate! You will have completely new discoveries and see what you haven't been able to with brighter lights!