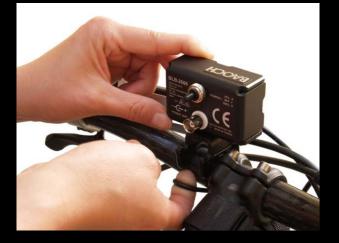

minate the roads ahead. Our multi-beam angle lights are designed to increase the depth and the range of the lightning, which is over 100 meters. Our products provide remarkably strong lights that use small amounts of electricity (1-16W).

By choosing BAOCH bike lights, you will enjoy a night ride with a special sense of adventure provided by the novelty of modern science and adventure. Don't hesitate! You will have completely new discoveries and see what you haven't been able to with brighter lights!









BLB-2508 Double High Power LED Multi-Beam angle 3W 250 Lumens 8W 450 Lumens Maximal Dimensions: 64W x 42L x 27D mm Brightness Settings/Control : 35%, 100% Aluminum 5052 body Weight 120g Batteries 8 AA Alkaline, Battery Life 8 Hours Packing dimension 22.5x15x5.5cm Gross weight 570g







BLB-2608 Double High Power LED Multi-Beam angle, 460 Lumens Maximal Dimensions : 64W x 42L x 22D mm Brightness Settings/Control : 35%, 100% Aluminum 5052 body, Weight 115g Li-Ion Rechargeable-2.2Ah Battery Life 6Hours Charging time: 3-4 hours Weight-140g Packing dimension 22.5x15x5.5cm Gross weigh 580g









BLB-4512 12W High Power LED Multi-Beam angle, 700 Lumens Maximal Dimensions : 82W x 42L x 27D mm Brightness Settings/Control : 10%, 35%,or 100% Aluminum 5052 body Weight 140g Li-Ion Rechargeable-2.2Ah Battery Life 20 Hours Charging time: 3-4 hours Weight 200g Packing dimension 22.5x15x5.5cm Gross weight 560g







BLB-7016 16W High Power LED Beam angle 15, 1200 Lumens Maximal Dimensions : 90W x 50L x 38D mm Brightness Settings/Control : 10%, 35%,or 100% Aluminum 5052 body Weigh