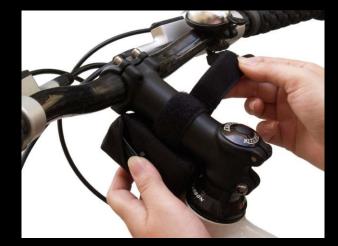

nse of adventure provided by the novelty of modern science and adventure. Don't hesitate! You will have completely new discoveries and see what you haven't been able to with brighter lights!









BLB-2508 Double High Power LED Multi-Beam angle 3W 250 Lumens 8W 450 Lumens Maximal Dimensions: 64W x 42L x 27D mm Brightness Settings/Control : 35%, 100% Aluminum 5052 body Weight 120g Batteries 8 AA Alkaline, Battery Life 8 Hours Packing dimension 22.5x15x5.5cm Gross weight 570g







BLB-2608 Double High Power LED Multi-Beam angle, 460 Lumens Maximal Dimensions : 64W x 42L x 22D mm Brightness Settings/Control : 35%, 100% Aluminum 5052 body, Weight 115g Li-Ion Rechargeable-2.2Ah Battery Life 6Hours Charging time: 3-4 hours Weight-140g Packing dimension 22.5x15x5.5cm Gross weigh 580g









BLB-4512 12W High Power LED Multi-Beam angle, 700 Lumens Maximal Dimensions : 82W x 42L x 27D mm Brightness Settings/Control : 10%, 35%,or 100% Aluminum 5052 body Weight 140g Li-Ion Rechargeable-2.2Ah Battery Life 20 Hours Charging time: 3-4 hours Weight 200g Packing dimension 22.5x15x5.5cm Gross weight 560g







BLB-7016 16W High Power LED Beam angle 15, 1200 Lumens Maximal Dimensions : 90W x 50L x 38D mm Brightness Settings/Control : 10%, 35%,or 100% Aluminum 5052 body Weight 200g Li-Ion Rechargeable-2.6Ah Battery Life 20 Hours Charging time: 3-5 hours Weight 230g Packing dimension 22.5x15x5.5cm Gross weight 740g





#### Accessoires: Central base