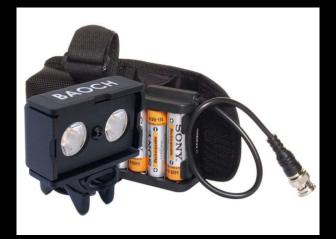

BLB-2508 Double High Power LED Multi-Beam angle 3W 250 Lumens 8W 450 Lumens Maximal Dimensions: 64W x 42L x 27D mm Brightness Settings/Control : 35%, 100% Aluminum 5052 body Weight 120g Batteries 8 AA Alkaline, Battery Life 8 Hours Packing dimension 22.5x15x5.5cm Gross weight 570g

BLB-2608 Double High Power LED Multi-Beam angle, 460 Lumens Maximal Dimensions : 64W x 42L x 22D mm Brightness Settings/Control : 35%, 100% Aluminum 5052 body, Weight 115g Li-Ion Rechargeable-2.2Ah Battery Life 6Hours Charging time: 3-4 hours Weight-140g Packing dimension 22.5x15x5.5cm Gross weigh 580g

BLB-4512 12W High Power LED Multi-Beam angle, 700 Lumens Maximal Dimensions : 82W x 42L x 27D mm Brightness Settings/Control : 10%, 35%,or 100% Aluminum 5052 body Weight 140g Li-Ion Rechargeable-2.2Ah Battery Life 20 Hours Charging time: 3-4 hours Weight 200g Packing dimension 22.5x15x5.5cm Gross weight 560g

BLB-7016 16W High Power LED Beam angle 15, 1200 Lumens Maximal Dimensions : 90W x 50L x 38D mm Brightness Settings/Control : 10%, 35%,or 100% Aluminum 5052 body Weight 200g Li-Ion Rechargeable-2.6Ah Battery Life 20 Hours Charging time: 3-5 hours Weight 230g Packing dimension 22.5x15x5.5cm Gross weight 740g