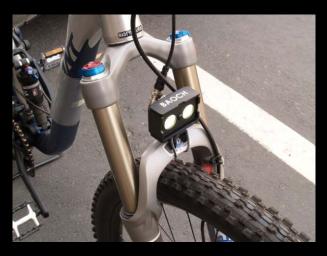

Multi-Beam angle

When the lights develop into such a stage as being able to provide the rider with sufficient lightning, you would discover that the real adventure begins after sunset! Riding a bike with these lights will make you feel as if you are traveling through a tunnel of light. BAOCH LED Bicycle Light Systems provide you with a great new experience.

BAOCH bike lights provide you with diverse groups of products ranging from 450-1,200 Lumens in brightness. With its CNC mechanically manufactured aluminum alloy covers, it is lightweight, durable, and reliable. Our line of bike lights provides you with bright lighting for your night riding experiences. Through our innovative designing methods and techniques, the benefits of the using LEDs are maximized while reducing the heat generated from the lights. Our LED units are selected for its 5600K color temperature so they can brightly illuminate the roads ahead. Our multi-beam angle lights are designed to increase the depth and the range of the lightning, which is over 100 meters. Our products provide remarkably strong lights that use small amounts of electricity (1-16W).

By choosing BAOCH bike lights, you will enjoy a night ride with a special sense of adventure provided by the novelty of modern science and adventure. Don't hesitate! You will have completely new discoveries and see what you haven't been able to with brighter lights!