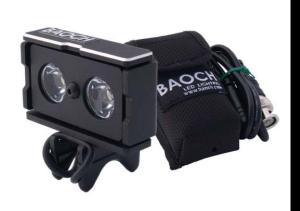

Multi-Beam angle

When the lights develop into such a stage as being able to provide the rider with sufficient lightning, you would discover that the real adventure begins after sunset! Riding a bike with these lights will make you feel as if you are traveling through a tunnel of light. BAOCH LED Bicycle Light Systems provide you with a great new experience.

BAOCH bike lights provide you with diverse groups of products ranging from 450-1,200 Lumens in brightness. With its CNC mechanically manufactured aluminum alloy covers, it is lightweight, durable, and reliable. Our line of bike lights provides you with bright lighting for your night riding experiences. Through our innovative designing methods and techniques, the benefits of the using LEDs are maximized while reducing the heat generated from the lights. Our LED units are selected for its 5600K color temperature so they can brightly illuminate the roads ahead. Our multi-beam angle lights are designed to increase the depth and the range of the lightning, which is over 100 meters. Our products provide remarkably strong lights that use small amounts of electricity (1-16W).