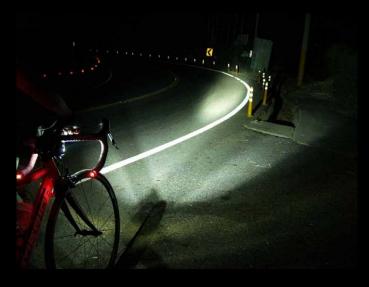

BAOCH bike lights provide you with diverse groups of products ranging from 450-1,200 Lumens in brightness. With its CNC mechanically manufactured aluminum alloy covers, it is lightweight, durable, and reliable. Our line of bike lights provides you with bright lighting for your night riding experiences. Through our innovative designing methods and techniques, the benefits of the using LEDs are maximized while reducing the heat generated from the lights. Our LED units are selected for its 5600K color temperature so they can brightly illuminate the roads ahead. Our multi-beam angle lights are designed to increase the depth and the range of the lightning, which is over 100 meters. Our products provide remarkably strong lights that use small amounts of electricity (1-16W).