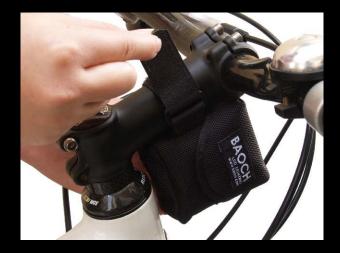

right lighting for your night riding experiences. Through our innovative designing methods and techniques, the benefits of the using LEDs are maximized while reducing the heat generated from the lights. Our LED units are selected for its 5600K color temperature so they can brightly illuminate the roads ahead. Our multi-beam angle lights are designed to increase the depth and the range of the lightning, which is over 100 meters. Our products provide remarkably strong lights that use small amounts of electricity (1-16W).

By choosing BAOCH bike lights, you will enjoy a night ride with a special sense of adventure provided by the novelty of modern science and adventure. Don't hesitate! You will have completely new discoveries and see what you haven't been able to with brighter lights!









BLB-2508 Double High Power LED Multi-Beam angle 3W 250 Lumens 8W 450 Lumens Maximal Dimensions: 64W x 42L x 27D mm Brightness Settings/Control : 35%, 100% Aluminum 5052 body Weight 120g Batteries 8 AA Alkaline, Battery Life 8 Hours Packing dimension 22.5x15x5.5cm Gross weight 570g







BLB-2608 Double High Power LED Multi-Beam angle, 460 Lumens Maximal Dimensions : 64W x 42L x 22D mm Brightness Settings/Control : 35%, 100% Aluminum 5052 body, Weight 115g Li-Ion Rechargeable-2.2Ah Battery Life 6Hours Charging time: 3-4 hours Weight-140g Packing dimension 22.5x15x5.5cm Gross weigh 580g









BLB-4512 12W High Power LED Multi-Beam angle, 700 Lumens Maximal Dimensions : 82W x 42L x 27D mm Brightness Settings/Control : 10%, 35%,or 100% Aluminum 5052 body Weight 140g Li-Ion Rechargeable-2