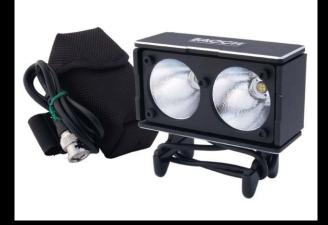

BLB-2508 Double High Power LED Multi-Beam angle 3W 250 Lumens 8W 450 Lumens Maximal Dimensions: 64W x 42L x 27D mm Brightness Settings/Control : 35%, 100% Aluminum 5052 body Weight 120g Batteries 8 AA Alkaline, Battery Life 8 Hours Packing dimension 22.5x15x5.5cm Gross weight 570g

BLB-2608 Double High Power LED Multi-Beam angle, 460 Lumens Maximal Dimensions : 64W x 42L x 22D mm Brightness Settings/Control : 35%, 100% Aluminum 5052 body, Weight 115g Li-Ion Rechargeable-2.2Ah Battery Life 6Hours Charging time: 3-4 hours Weight-140g Packing dimension 22.5x15x5.5cm Gross weigh 580g

BLB-4512 12W High Power LED Multi-Beam angle, 700 Lumens Maximal Dimensions : 82W x 42L x 27D mm Brightness Settings/Control : 10%, 35%,or 100% Aluminum 5052 body Weight 140g Li-Ion Rechargeable-2.2Ah Battery Life 20 Hours Charging time: 3-4 hours Weight 200g Packing dimension 22.5x15x5.5cm Gross weight 560g

BLB-7016 16W High Power LED Beam angle 15, 1200 Lumens Maximal Dimensions : 90W x 50L x 38D mm Brightness Settings/Control : 10%, 35%,or 100% Aluminum 5052 body Weight 200g Li-Ion Rechargeable-2.6Ah Battery Life 20 Hours Charging time: 3-5 hours Weight 230g Packing dimension 22.5x15x5.5cm Gross weight 740g