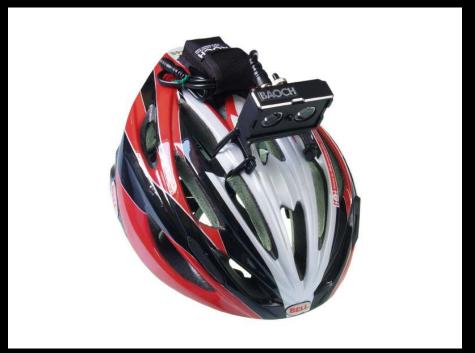

Multi-Beam angle

When the lights develop into such a stage as being able to provide the rider with sufficient lightning, you would discover that the real adventure begins after sunset! Riding a bike with these lights will make you feel as if you are traveling through a tunnel of light. BAOCH LED Bicycle Light Systems provide you with a great new experience.

BAOCH bike lights provide you with diverse groups of products ranging from 450-1,200 Lumens in brightness. With its CNC mechanically manufactured aluminum alloy covers, it is lightweight, durable, and reliable. Our line of bike lights provides you with bright lighting for your night riding experiences. Through our innovative designing methods and techniques, the benefits of the using LEDs are maximized while reducing the heat generated from the lights. Our LED units are selected for its 5600K color temperature so they can brightly illuminate the roads ahead. Our multi-beam angle lights are designed to increase the depth and the range of the lightning, which is over 100 meters. Our products provide remarkably strong lights that use small amounts of electricity (1-16W).

By choosing BAOCH bike lights, you will enjoy a night ride with a special sense of adventure provided by the novelty of modern science and adventure. Don't hesitate! You will have completely new discoveries and see what you haven't been able to with brighter lights!