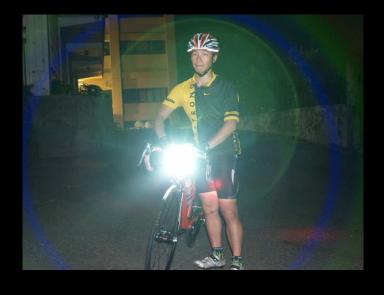

Multi-Beam angle

When the lights develop into such a stage as being able to provide the rider with sufficient lightning, you would discover that the real adventure begins after sunset! Riding a bike with these lights will make you feel as if you are traveling through a tunnel of light. BAOCH LED Bicycle Light Systems provide you with a great new experience.

By choosing BAOCH bike lights, you will enjoy a night ride with a special sense of adventure provided by the novelty of modern science and adventure. Don't hesitate! You will have completely new discoveries and see what you haven't been able to with brighter lights!