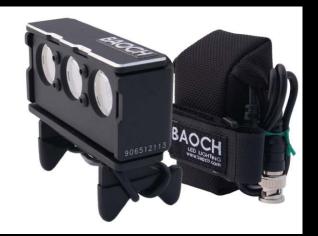

BAOCH bike lights provide you with diverse groups of products ranging from 450-1,200 Lumens in brightness. With its CNC mechanically manufactured aluminum alloy covers, it is lightweight, durable, and reliable. Our line of bike lights provides you with bright lighting for your night riding experiences. Through our innovative designing methods and techniques, the benefits of the using LEDs are maximized while reducing the heat generated from the lights. Our LED units are selected for its 5600K color temperature so they can brightly illuminate the roads ahead. Our multi-beam angle lights are designed to increase the depth and the range of the lightning, which is over 100 meters. Our products provide remarkably strong lights that use small amounts of electricity (1-16W).

BLB-2508 Double High Power LED Multi-Beam angle 3W 250 Lumens 8W 450 Lumens Maximal Dimensions: 64W x 42L x 27D mm Brightness Settings/Control : 35%, 100% Aluminum 5052 body Weight 120g Batteries 8 AA Alkaline, Battery Life 8 Hours Packing dimension 22.5x15x5.5cm Gross weight 570g

BLB-2608 Double High Power LED Multi-Beam angle, 460 Lumens Maximal Dimensions : 64W x 42L x 22D mm Brightness Settings/Control : 35%, 100% Aluminum 5052 body, Weight 115g Li-Ion Rechargeable-2.2Ah Battery Life 6Hours Charging time: 3-4 hours Weight-140g Packing dimension 22.5x15x5.5cm Gross weigh 580g

BLB-4512 12W High Power LED Multi-Beam angle, 700 Lumens Maximal Dimensions : 82W x 42L x 27D mm Brightness Settings/Control : 10%, 35%,or 100% Aluminum 5052 body Weight 140g Li-Ion Rechargeable-2.2Ah Battery Life 20 Hours Charging time: 3-4 hours Weight 200g Packing dimension 22.5x15x5.5cm Gross weight 560g

BLB-7016 16W High Power LED Beam angle 15, 1200 Lumens Maximal Dimensions : 90W x 50L x 38D mm Brightness Settings/Control : 10%, 35%,or 100% Aluminum 5052 body Weight 200g Li-Ion Rechargeable-2.6Ah Battery Life 20 Hours Charging time: 3-5 hours Weight 230g Packing dimension 22.5x15x5.5cm Gross weight 740g