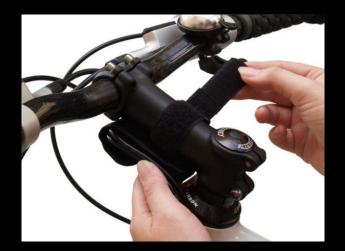

nate the roads ahead. Our multi-beam angle lights are designed to increase the depth and the range of the lightning, which is over 100 meters. Our products provide remarkably strong lights that use small amounts of electricity (1-16W).

By choosing BAOCH bike lights, you will enjoy a night ride with a special sense of adventure provided by the novelty of modern science and adventure. Don't hesitate! You will have completely new discoveries and see what you haven't been able to with brighter lights!









BLB-2508 Double High Power LED Multi-Beam angle 3W 250 Lumens 8W 450 Lumens Maximal Dimensions: 64W x 42L x 27D mm Brightness Settings/Control : 35%, 100% Aluminum 5052 body Weight 120g Batteries 8 AA Alkaline, Battery Life 8 Hours Packing dimension 22.5x15x5.5cm Gross weight 570g







BLB-2608 Double High Power LED Multi-Beam angle, 460 Lumens Maximal Dimensions : 64W x 42L x 22D mm Brightness Settings/Control : 35%, 100% Aluminum 5052 body, Weight 115g Li-Ion Rechargeable-2.2Ah Battery Life 6Hours Charging time: 3-4 hours Weight-140g Packing dimension 22.5x15x5.5cm Gross weigh 580g









BLB-4512 12W High Power LED Multi-Beam angle, 700 Lumens Maximal Dimensions : 82W x 42L x 27D mm Brightness Settings/Control : 10%, 35%,or 100% Aluminum 5052 body Weight 140g Li-Ion Rechargeable-2.2Ah Battery Life 20 Hours Charging time: 3-4 hours Weight 200g Packing dimension 22.5x15x5.5cm Gross weight 560g







BLB-7016 16W High Power LED Beam angle 15, 1200 Lumens Maximal Dimensions : 90W x 50L x 38D mm Brightness Settings/Control : 10%, 35%,or 100% Aluminum 5052 body Weight